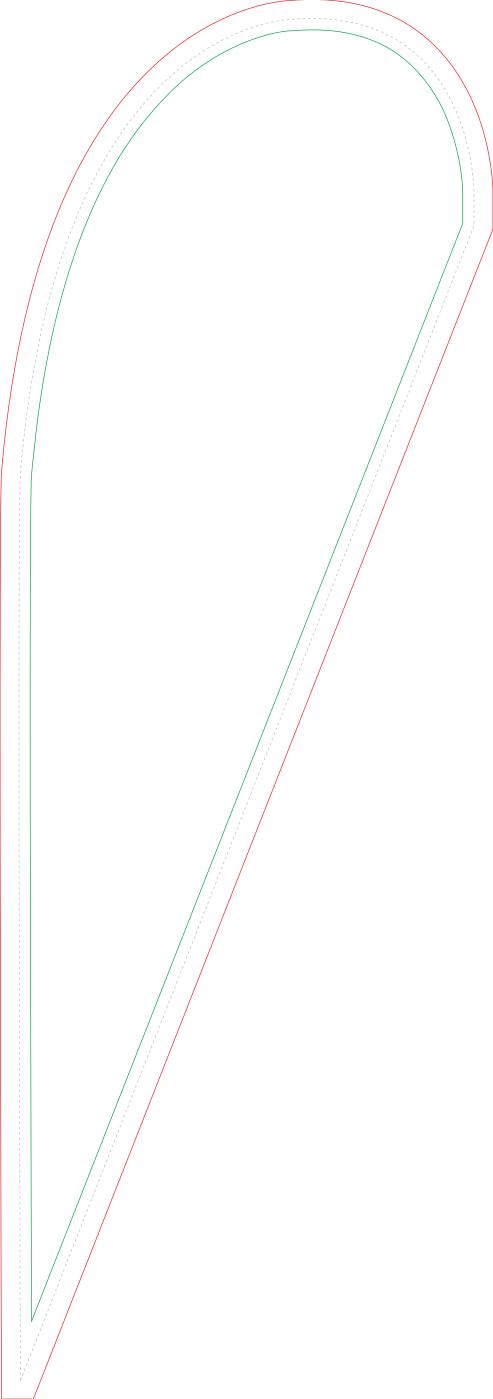

### **Total Graphic Area:**

1204 (w) x 3600 (h) mm Please keep all critical artwork within the safe area indicated by the green keyline

#### **Finished Size:**

1204 (w) x 3600 (h) mm

## This template...

- is supplied at 10% of finished size
- includes 50mm bleed (shown by red line)
- overall template size:130.4 (w) x 370 (h) mm

VGI.