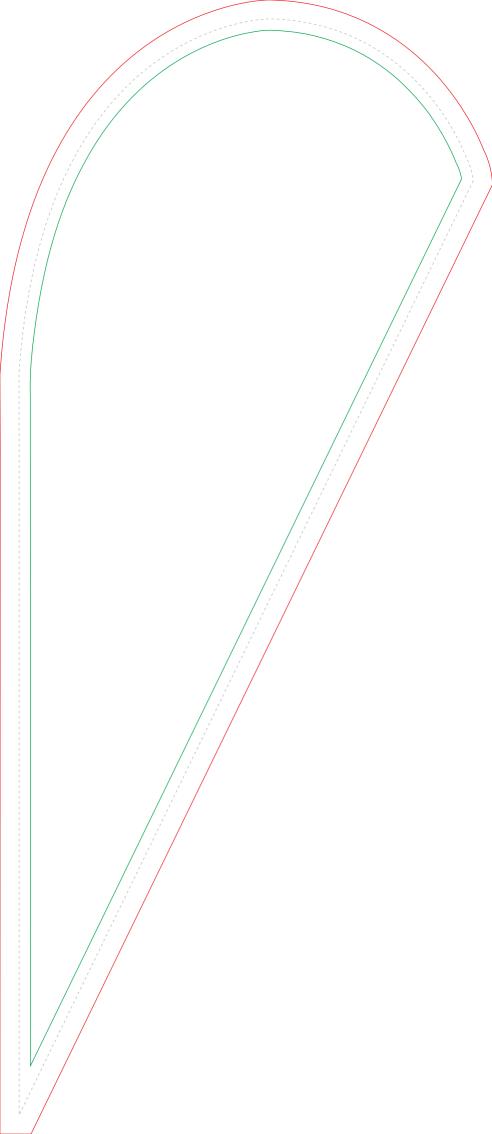

## **Total Graphic Area:**

1200 (w) x 2900 (h) mm Please keep all critical artwork within the safe area indicated by the green keyline

#### **Finished Size:**

1200 (w) x 2900 (h) mm

## This template...

- is supplied at 10% of finished size
- includes 50mm bleed (shown by red line)
- overall template size:
  130 (w) x 300 (h) mm

VGI.