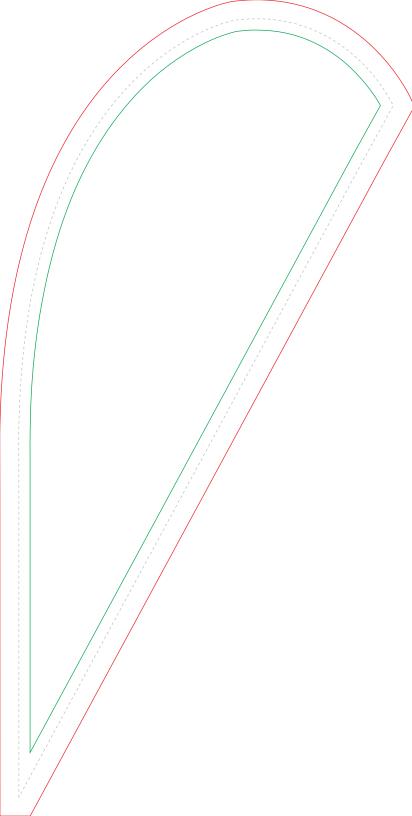

### **Total Graphic Area:**

990 (w) x 2058 (h) mm Please keep all critical artwork within the safe area indicated by the green keyline

# **Finished Size:**

990 (w) x 2058 (h) mm

# This template...

- is supplied at 10% of finished size
- includes 50mm bleed (shown by red line)
- overall template size:
  109 (w) x 215.8 (h) mm

0118 922 1300 sales@vgl.co.uk