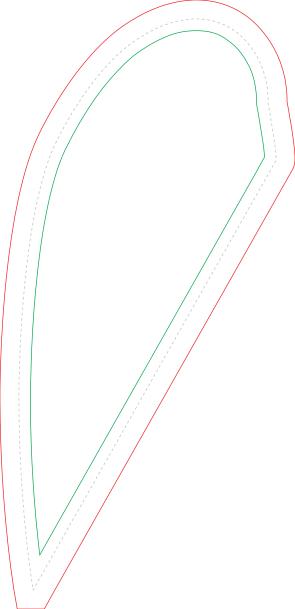

### **Total Graphic Area:**

680 (w) x 1510 (h) mm Please keep all critical artwork within the safe area indicated by the green keyline

# **Finished Size:**

680 (w) x 1510 (h) mm

# This template...

- is supplied at 10% of finished size
- includes 50mm bleed (shown by red line)
- overall template size:
  78 (w) x 161 (h) mm

0118 922 1300 sales@vgl.co.uk