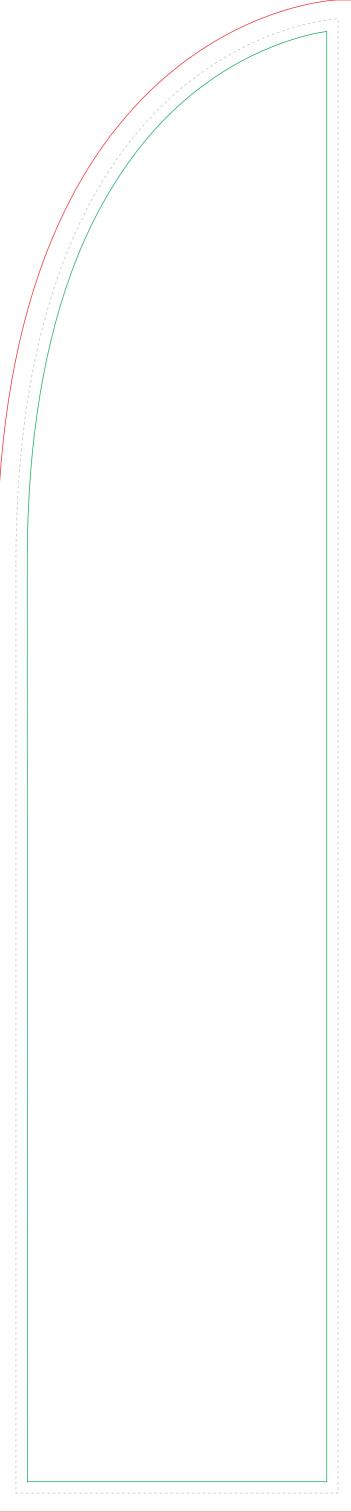

## **Total Graphic Area:**

850 (w) x 3900 (h) mm Please keep all critical artwork within the safe area indicated by the green keyline

#### **Finished Size:**

850 (w) x 3900 (h) mm

## This template...

- is supplied at 10% of finished size
- includes 50mm bleed (shown by red line)
- overall template size:
  95 (w) x 400 (h) mm