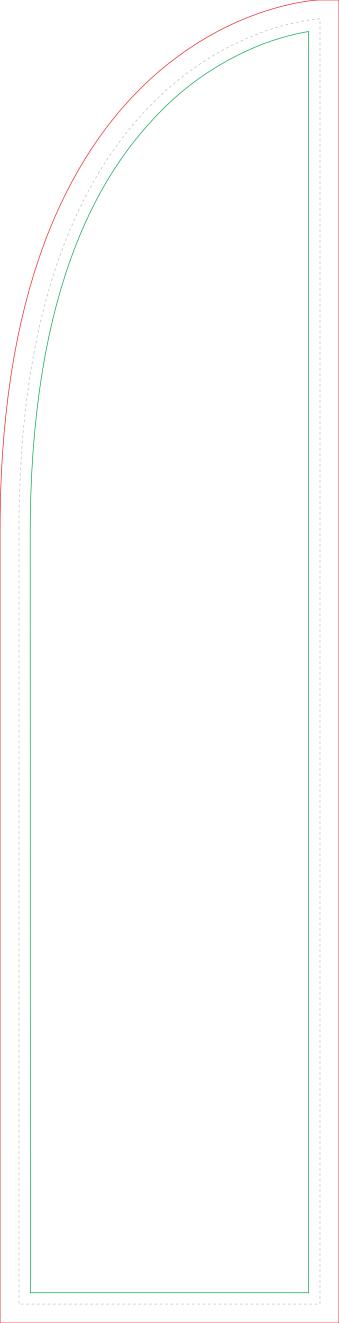

## Zoom Lite: Feather 4.5

#### **Total Graphic Area:**

796 (w) x 3400 (h) mm Please keep all critical artwork within the safe area indicated by the green keyline

# **Finished Size:**

796 (w) x 3400 (h) mm

## This template...

- is supplied at 10% of finished size
- includes 50mm bleed (shown by red line)
- overall template size:
  89.6 (w) x 350 (h) mm

0118 922 1300 sales@vgl.co.uk