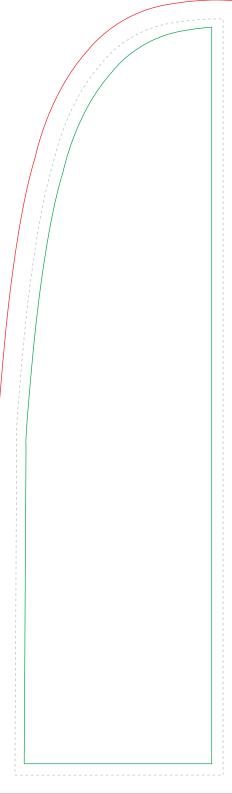

# **Total Graphic Area:**

550 (w) x 2000 (h) mm Please keep all critical artwork within the safe area indicated by the green keyline

#### **Finished Size:**

550 (w) x 2000 (h) mm

## This template...

- is supplied at 10% of finished size
- includes 50mm bleed (shown by red line)
- overall template size:
  65 (w) x 210 (h) mm