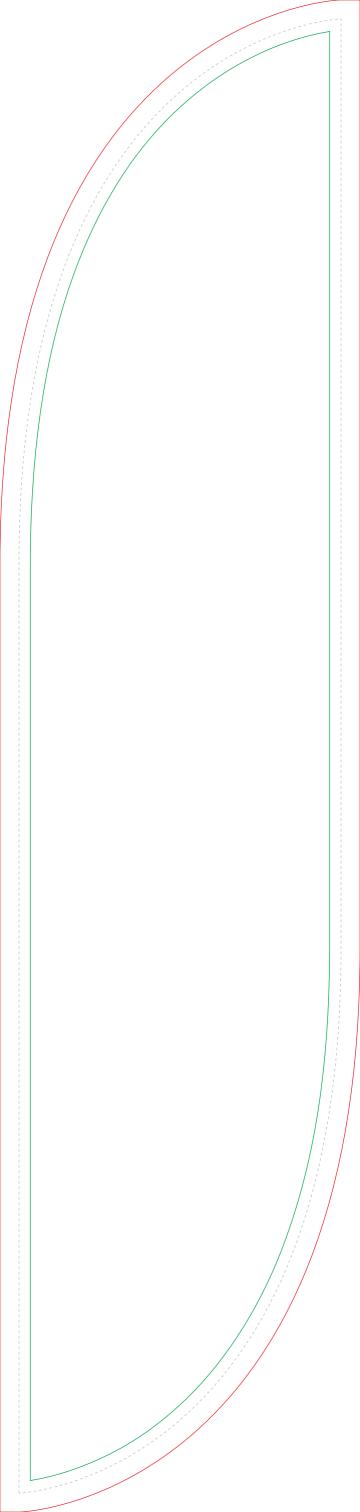

#### **Total Graphic Area:**

850 (w) x 3900 (h) mm Please keep all critical artwork within the safe area indicated by the green keyline

## **Finished Size:**

850 (w) x 3900 (h) mm

#### This template...

- is supplied at 10% of finished size
- includes 50mm bleed (shown by red line)
- overall template size:
  95 (w) x 400 (h) mm

0118 922 1300 sales@vgl.co.uk