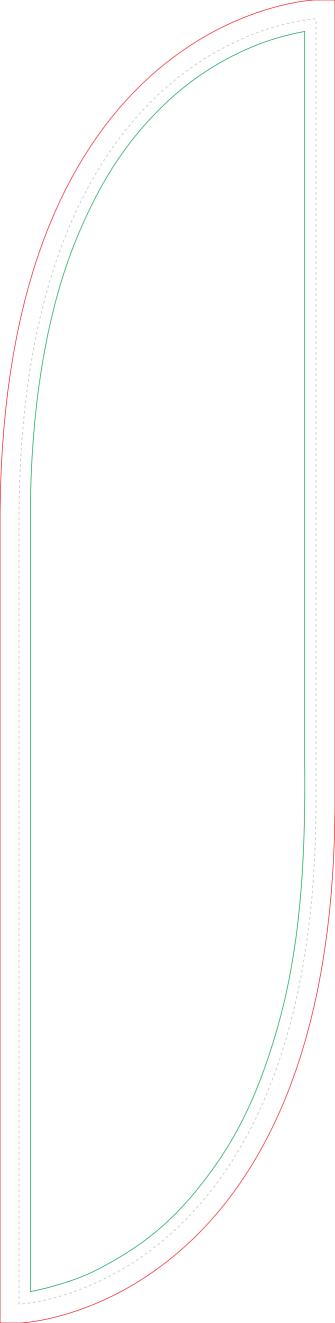

# Zoom Lite: Crest 4.5

#### **Total Graphic Area:**

785 (w) x 3400 (h) mm Please keep all critical artwork within the safe area indicated by the green keyline

## **Finished Size:**

785 (w) x 3400 (h) mm

## **Artwork guidelines**

- CMYK
- Do not supply RGB images
- Do not embed images, supply them
- Resolution must be at least 100 dpi at 100% output size (so 1000dpi at 10%)
- All fonts must be converted to outlines or supplied
- Please supply artwork as editable pdf, eps, indd etc. files

#### This template...

- is supplied at 10% of finished size
- includes 50mm bleed (shown by red line)
- overall template size:
  88.5 (w) x 3500 (h) mm

0118 922 1300 sales@vgl.co.uk