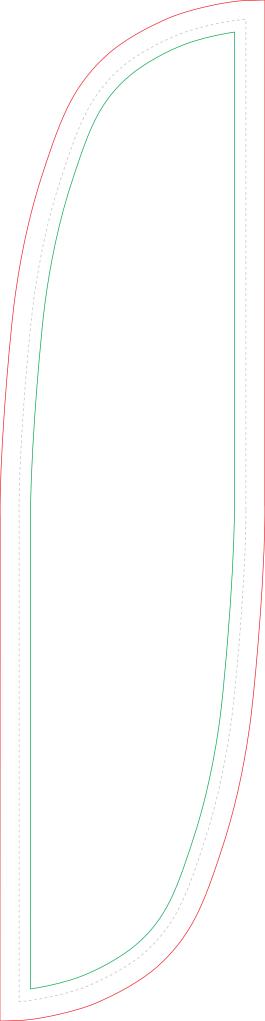

### **Total Graphic Area:**

600 (w) x 2600 (h) mm Please keep all critical artwork within the safe area indicated by the green keyline

# **Finished Size:**

600 (w) x 2600 (h) mm

# This template...

- is supplied at 10% of finished size
- includes 50mm bleed (shown by red line)
- overall template size:
  70 (w) x 270 (h) mm

0118 922 1300 sales@vgl.co.uk