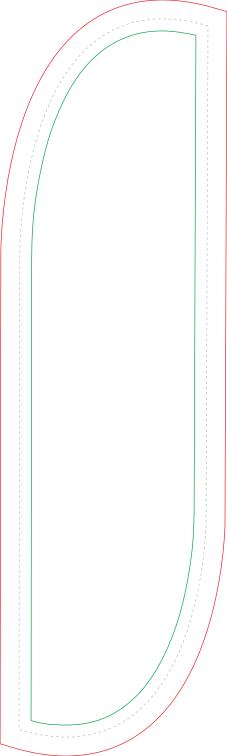

### **Total Graphic Area:**

500 (w) x 1900 (h) mm Please keep all critical artwork within the safe area indicated by the green keyline

#### **Finished Size:**

500 (w) x 1900 (h) mm

## This template...

- is supplied at 10% of finished size
- includes 50mm bleed (shown by red line)
- overall template size:
  60 (w) x 200 (h) mm